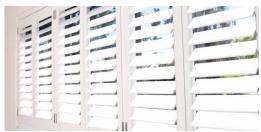

## Technical

- Australian Made
- 90mm blade width
- Bi-fold, Sliding, Hinged, Fixed Corner and Bay Window options are available
- Water and flame resistant
- Maximum width for a panel is 900mm
- 2 colour options
- 15 Year Product and Component Warranty