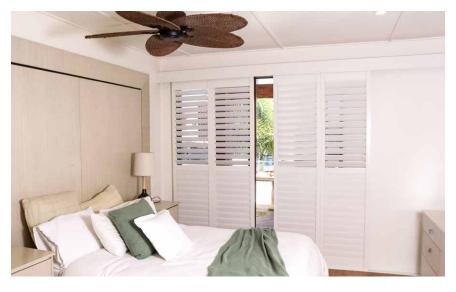

## Polymer Shutters-internal

An Australian made shutter offering you elegance and style from a locally made shutter company. Using the latest in technology, the AmbiAu shutter is made with a unique Polymer Foam using non-toxic recycled materials.

They are guaranteed not to crack, warp, shrink or discolour. Water resistant and easy to care for, the AmbiAu insulates up to three times greater than a timber shutter. This means that you are warmer in winter and cooler in summer.