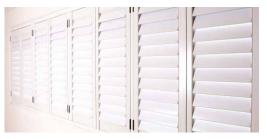

## Technical

- Australian Made
- 90mm blade width
- Bi-fold, Sliding, Hinged, Fixed Corner and Bay Window options are available
- Water and flame resistant
- Maximum width for a panel is 900mm
- 2 colour options
- 15 Year Product and Component Warranty