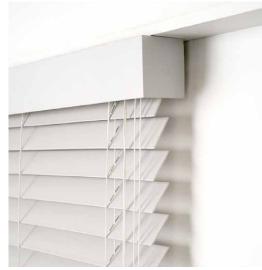

## **Technical**

- Operation: Cord operated with matching timber toggle
- Slat Size: 50mm or 63mm available
- · Slat Material: Co-extruded polymers and high impact polystyrene, impervious to moisture
- Slat Thickness: 3mm
- · Headbox: Premium quality, heavy duty Venetian head rail and locking system 57mm x 54mm
- Brackets: Gated metal bracket system and open gate supports
- Fascia : 100mm Flat Fascia
- Bottom Rail: 48mm x 12mm matching moulded PVC
- Hold Down Clips: Available on request Clear PVC