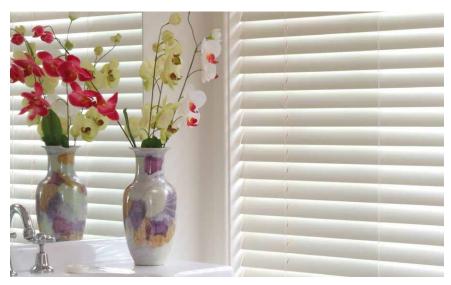

## 50mm & 63mm Venetian Blind

The Venetian-Modern range has been specially designed with the harsh Australian climate in mind and is suitable for both residential and commercial applications. It is aesthetically stylish and can be manufactured in both 50mm and a limited range of 63mm blades in a modern range of colours from classic Whites through to the on-trend Greys and neutrals.

The Venetian-Modern range is also a popular choice in high humidity environments, such as kitchens, bathrooms and heavy traffic areas, where a tougher finish is required. Our low maintenance slats are washable and fade resistant, without the issues that can be encountered with natural wood.