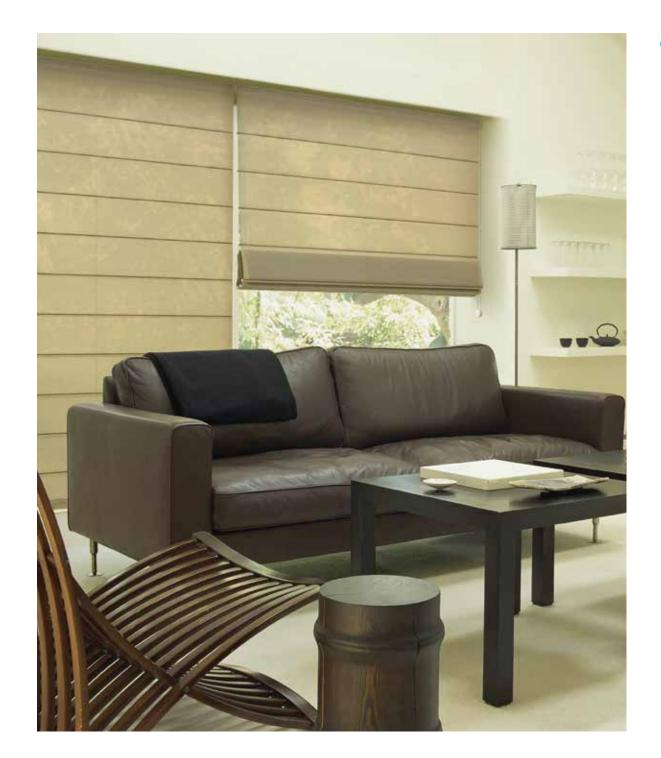

#### Roman Blinds.

Roman blinds create a luxurious flowing effect, unfolding from a stack as it opens to create a sophisticated frame for the top of the window and a soft, warming finish for your room.

Available in a range of colours and fabrics, always-in-style roman blinds have the advantage of being precisely customisable via textile choice and work equally as well in traditional interiors as they do in sleek and modern spaces.

Roman blinds are also easy to manage, low maintenance and can provide excellent insulation for your doors and windows.