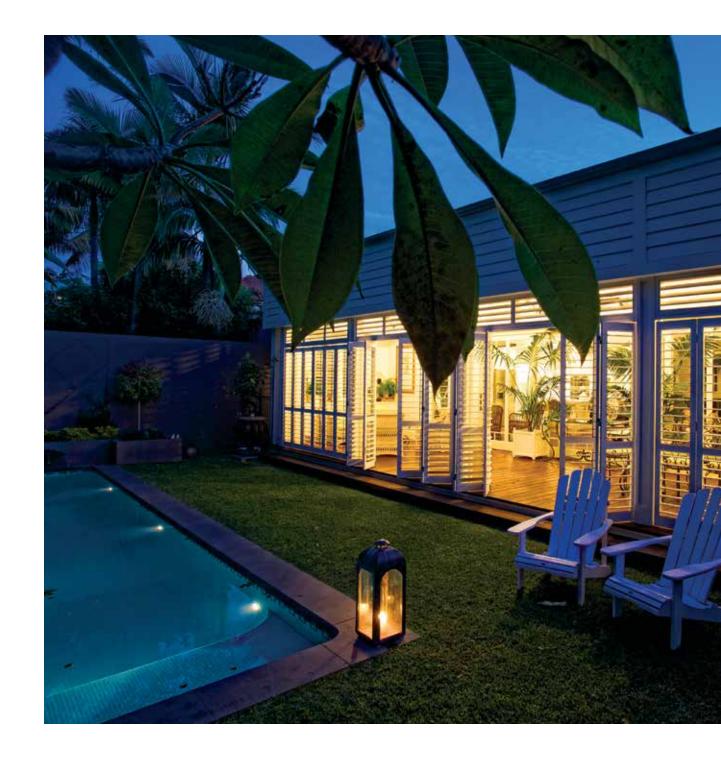

## Outdoor Blinds & Awnings.

YOU WANT YOUR HOME TO LOOK BEAUTIFUL AND TO BE COMPLETELY FUNCTIONAL. EXTERNAL AWNINGS AND OUTDOOR BLINDS ARE DESIGNED TO PROTECT YOU AND YOUR HOME FROM HARSH UV RAYS, WIND AND DEBRIS, WHILE AT THE SAME TIME PROVIDING STYLE AND VISUAL APPEAL TO YOUR SPACE.

At Ambience, Blinds, Shutters and Awnings, we have a superior range of external shade and weather control systems in a wide variety of styles and materials to suit almost any situation.

Your privacy, security, and protection is maintained all year round with an awning and outdoor blind chosen to enhance the space and give you peace of mind.