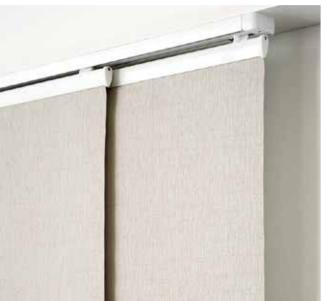

#### Panel Glide Blinds.

Designed for larger windows or sliding doors, panel glide blinds are a chic and easy-to-operate option for light control and privacy.

With a designer look, these custom-made blinds add a modern edge, functionality and versatility to any room, including the ability to create a room divider.

They overlap slightly, and can be configured to open and close in any direction.

Panel glide blinds come in a huge range of fabrics and colours to compliment your own individual style and décor, and are available in block-out, privacy and sunscreen opacity to give your room the perfect ambience and protection.