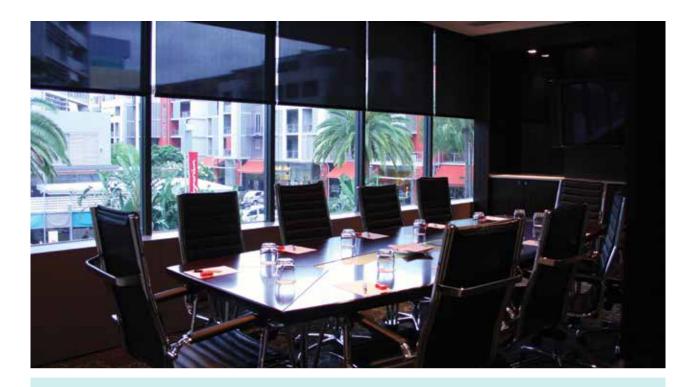

#### Roller Blinds.

Roller Blinds are a highly effective and contemporary solution to keeping out light, insulating a room and providing privacy for your home or office. These blinds may appear to be simple and practical, but are high on elegance and style.

All of our roller blinds come standard with a discreet light-weight chain operation or can be fully automated, offering you an added touch of luxury and ease of use.

**ROLLER BLINDS ARE AVAILABLE IN A VAST RANGE OF PLAIN AND** PATTERNED FABRIC OPTIONS TO MAKE THE RIGHT STATEMENT WITH YOUR DECOR, AND COME WITH THREE DIFFERENT OPACITY LEVELS, TO ACHIEVE THE RIGHT LEVEL OF PRIVACY AND CLIMATE PROTECTION FOR YOUR LIVING AREA: