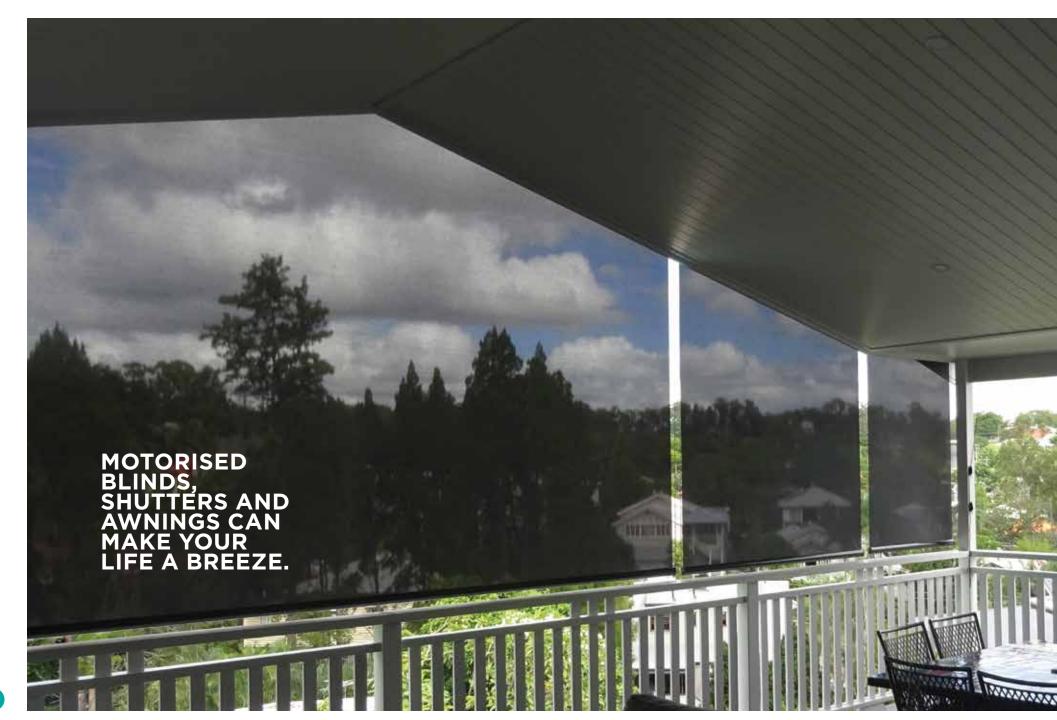

#### Motorised Blinds.

Life is hectic, but motorised blinds, roller shutters and awnings can make your life a breeze.

Motorised blinds, roller shutters and awnings are a superb choice for large windows, high-up or hard to reach windows. They offer you complete ease and convenience, allowing you full control on the adjustments of airflow, sunlight and heat at the touch of a button and nowadays, believe it or not, even by voice activation. Combined with smart sensors, they will even intuitively operate your blinds, shutter or awnings as the weather dictates!

We are proud dealers of Automate™ - a division of Rollease Acmeda that combines cutting-edge technology with exceptional design. The Automate suite includes motors, controllers, sensors and smart home integration to create a variety of internal and external motorised shade solutions for a luxurious and effortless experience.

In particular, Automate's Pulse 2 technology needs to be seen to be believed. There's native sunset and sunrise technology where shades will raise or lower based on location to allow precise and automatic shade control. The Pulse 2's built-in Wi-Fi quickly connects to the home's network allowing voice-activated shade control via Google Assistant, Amazon Alexa and now Apple Homekit with Siri.

There's even an Automate Pulse 2 App that enables sophisticated shade control straight from any iOS or Android smart phone or tablet. Utilise the Automate Pulse 2 App to group shades by room or scene, establish custom schedules and set timers for convenient and efficient shade control. This technology truly is nothing short of incredible.