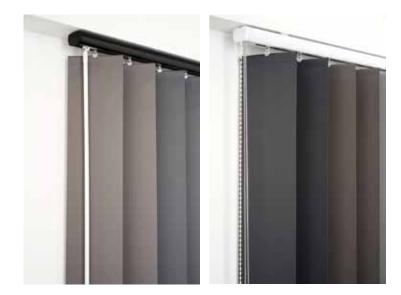

#### Vertical Blinds.

Perfect for doorways and large windows, classic vertical blinds are a highly practical solution for complete control over the amount of coverage you require, allowing you to tilt the blades side ways to block the sun and view either partially or fully.

The sideways stacking of vertical blinds make them a perfect choice for high traffic sliding door and patio door situations, where venetian and other blinds may not be suitable.

For an obligation free quote, or just for some free advice on the best blinds for your situation and needs, call Ambience Blinds, Shutters and Awnings today and arrange for one of our experts to bring our mobile showroom to you.