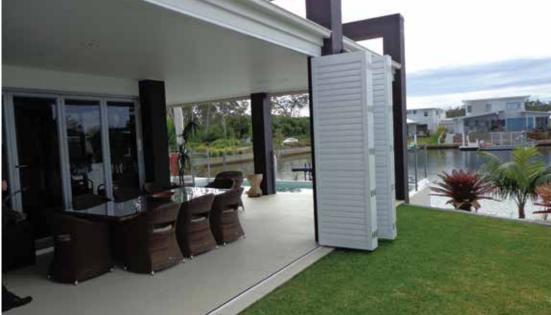

#### Aluminium Shutters.

Providing contemporary, clean lines as well as maintenance free functionality, AmbiView Indoor Aluminium and AmbiShield Outdoor Aluminium Shutters are the ideal shutter for indoor and outdoor use, making them perfect for any building and a great way to enclose your patio or veranda.

Both AmbiView and AmbiShield Aluminium Shutters are modern and stylish, provide privacy and security, and allow for complete control of airflow and light with the ability to open, tilt and close. Cyclone rated, lockable and screenable in hard-wearing aluminium, these tough but elegant shutters are designed to last the distance.