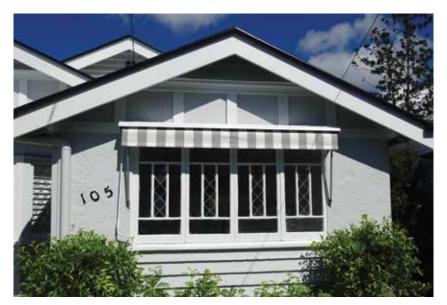

### Traditional Window Awnings.

Traditional awnings typically roll down over windows, cutting down heat by up to 65%. Most traditional awnings project off the window to allow air flow and are very cost effective and reliable. They are wind resistant and enhance the aesthetic of external windows.

For any window situation, traditional awnings offer you a 5 year warranty, and come fully installed by our qualified tradespeople. The pivot arm and roller shutters can be fully motorised, offering additional functionality to your home.