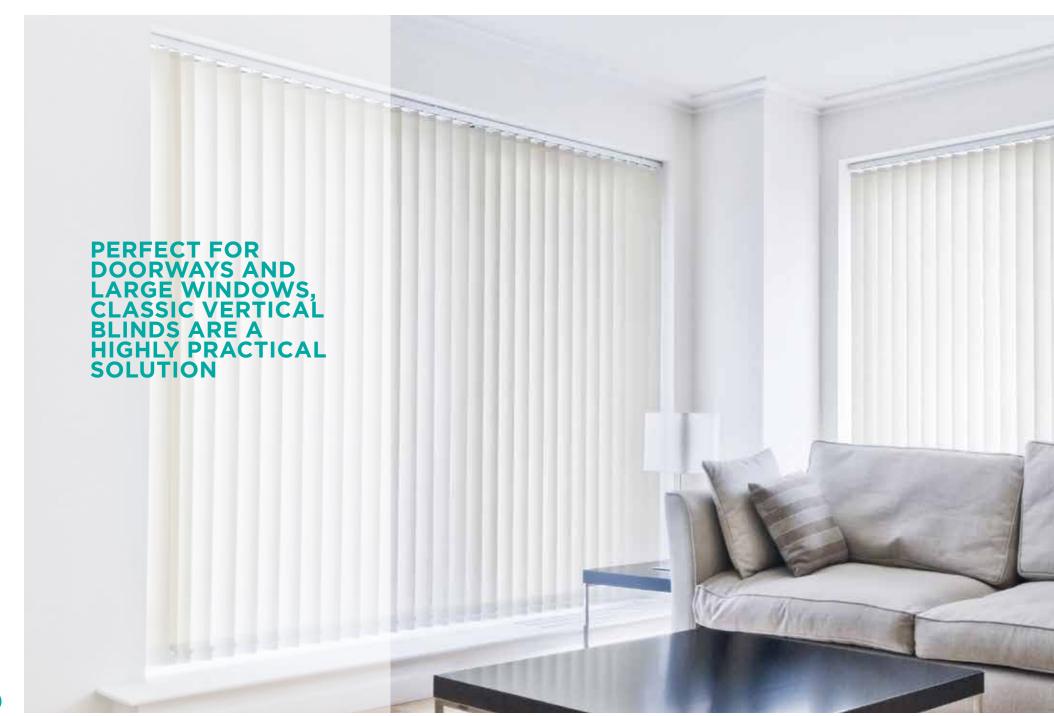

#### Vertical Blinds.

Perfect for doorways and large windows, classic vertical blinds are a highly practical solution for complete control over the amount of coverage you require, allowing you to tilt the blades side ways to block the sun and view either partially or fully.

The sideways stacking of vertical blinds make them a perfect choice for high traffic sliding door and patio door situations, where venetian and other blinds may not be suitable.

For an obligation free quote, or just for some free advice on the best blinds for your situation and needs, call Ambience Blinds, Shutters and Awnings today and arrange for one of our experts to bring our mobile showroom to you.