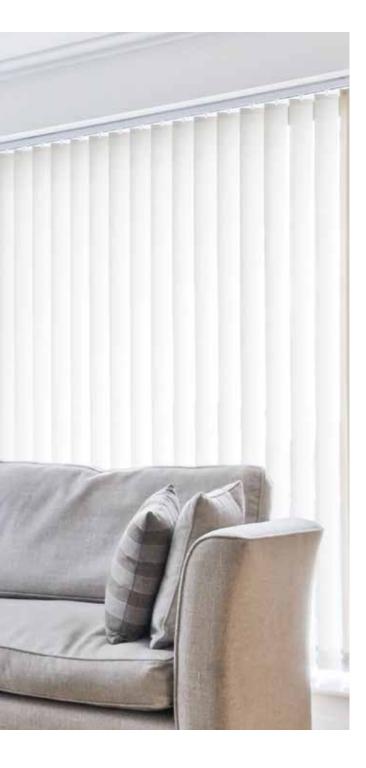

#### Vertical Blinds.

Perfect for doorways and large windows, classic vertical blinds are a highly practical solution for complete control over the amount of coverage you require, allowing you to tilt the blades side ways to block the sun and view either partially or fully.

The sideways stacking of vertical blinds make them a perfect choice for high traffic sliding door and patio door situations, where venetian and other blinds may not be suitable.

For an obligation free quote, or just for some free advice on the best blinds for your situation and needs, call Ambience Blinds, Shutters and Awnings today and arrange for one of our experts to bring our mobile showroom to you.