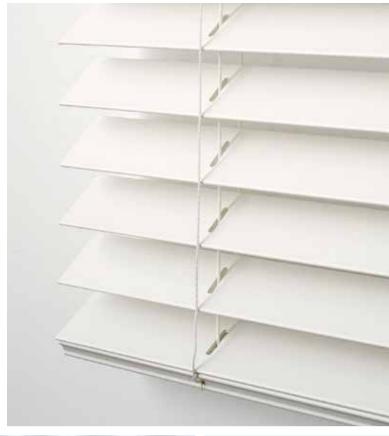

#### Venetian Blinds.

Ever-popular, stylish venetian blinds offer you a great value for money option. Not only do they make your home or office look sleek and modern, they allow you to control the glare and air flow with ease.

Low maintenance and easy to maintain, the venetian blind is quick to install, and provides a timeless and stylish finish to your interiors.

Available in several blade widths, including slimline for an almost invisible effect.

#### Features:

SUITABLE FOR WET AND HUMID AREAS

AVAILABLE IN 16MM MICRO, 25MM SLIMLINE AND 50MM STANDARD WIDTH

CLIPS AVAILABLE TO SECURE AT BASE

LOW MAINTENANCE, EASY TO CLEAN

CORD OPERATED LIFT AND WAND

FIVE YEAR PRODUCT WARRANTY