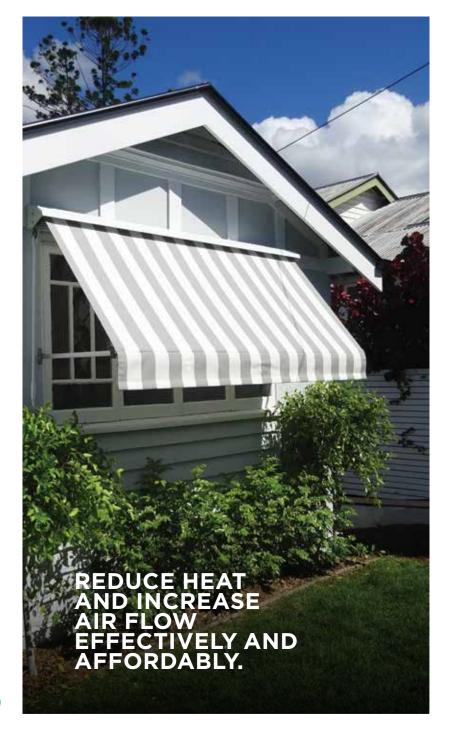

### Traditional Window Awnings.

Traditional awnings typically roll down over windows, cutting down heat by up to 65%. Most traditional awnings project off the window to allow air flow and are very cost effective and reliable. They are wind resistant and enhance the aesthetic of external windows.

For any window situation, traditional awnings offer you a 5 year warranty, and come fully installed by our qualified tradespeople. The pivot arm and roller shutters can be fully motorised, offering additional functionality to your home.

**Auto Roll Up** - Fabric window awning stops at any height. Manually pull up and down. Retracts into header case.

**Pivot Arm** - Fully retractable awnings, with pivoting extended side arms to allow shade with airflow, outward opening windows and views.