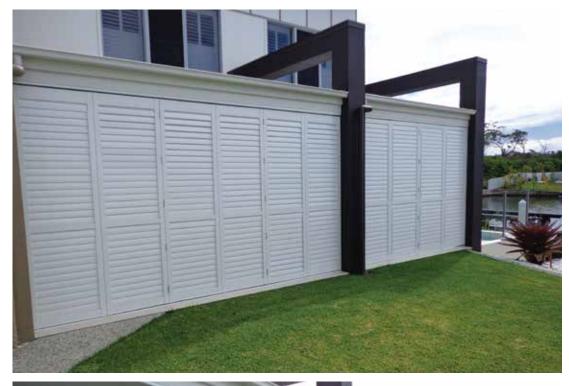

#### Aluminium Shutters.

Providing contemporary, clean lines as well as maintenance free functionality, AmbiView Indoor Aluminium and AmbiShield Outdoor Aluminium Shutters are the ideal shutter for indoor and outdoor use, making them perfect for any building and a great way to enclose your patio or veranda.

Both AmbiView and AmbiShield Aluminium Shutters are modern and stylish, provide privacy and security, and allow for complete control of airflow and light with the ability to open, tilt and close. Cyclone rated, lockable and screenable in hard-wearing aluminium, these tough but elegant shutters are designed to last the distance.

Includes a 25 year warranty on main componentry and a 5 year warranty on hardware.

AmbiShield Aluminium Shutters are wind tested and certified by the ALS Laboratory Group to withstand a pressure load of up to 3630 Pa.