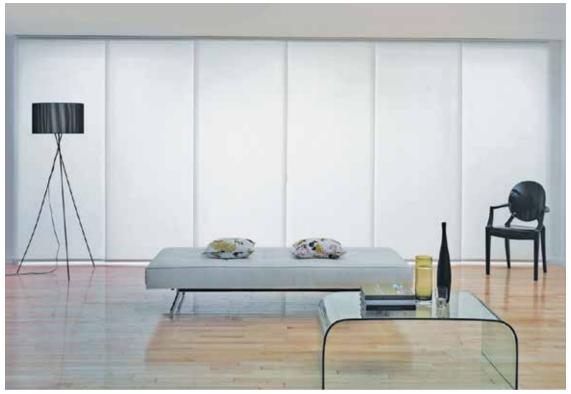

#### Panel Glide Blinds.

Designed for larger windows or sliding doors, panel glide blinds are a chic and easy-to-operate option for light control and privacy.

With a designer look, these custom-made blinds add a modern edge, functionality and versatility to any room, including the ability to create a room divider.

They overlap slightly, and can be configured to open and close in any direction.

Panel glide blinds come in a huge range of fabrics and colours to compliment your own individual style and décor, and are available in block-out, privacy and sunscreen opacity to give your room the perfect ambience and protection.