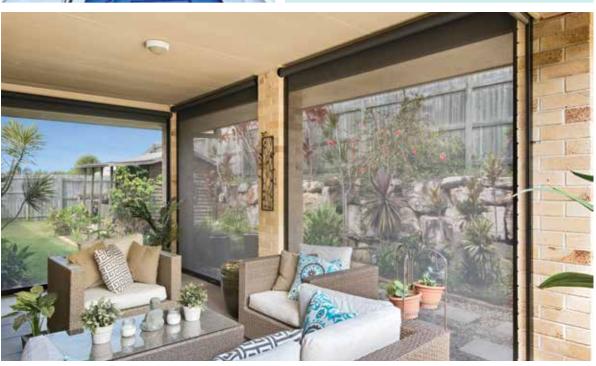

# Gliding Lockable Blinds.

Zipscreen outdoor blinds create a seamless connection between the indoors and outdoors. Keep out the insects and the elements by fully enclosing your outdoor entertaining areas, ensuring privacy, comfort and useability all year round.

These outdoor blinds allow you to take full advantage of your view, they are modern and can be fully motorised, while having your space fully secured from bugs with lockable side channels.

Fabrics available include a variety of colours in shade cloth, blockout screens for complete privacy, mesh or an industrial strength synthetic material that provides a completely clear view.

#### Features:

**ZIPSCREEN OUTDOOR BLINDS HAVE A 5 YEAR WARRANTY, AND COME FULLY INSTALLED BY OUR QUALIFIED TRADESPEOPLE** 

CHANNEL GUIDED, LOCKING THE **FABRIC INTO THE SIDE CHANNEL** 

**FABRIC WON'T BILLOW OR FLAP IN THE BREEZE** 

**FABRIC STAYS TAUGHT AND WON'T PULL OUT** 

**INSECT AND BUG PROOF** 

**AESTHETICALLY APPEALING** 

**GREAT FOR DECKS, PATIOS AND BALCONIES** 