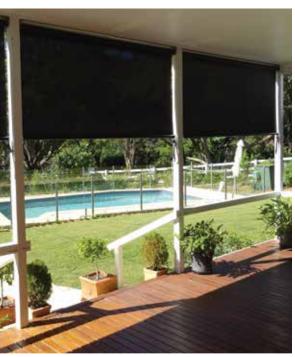

# Gliding Lockable Blinds.

Zipscreen outdoor blinds create a seamless connection between the indoors and outdoors. Keep out the insects and the elements by fully enclosing your outdoor entertaining areas, ensuring privacy, comfort and useability all year round.

These outdoor blinds allow you to take full advantage of your view, they are modern and can be fully motorised, while having your space fully secured from bugs with lockable side channels.

Fabrics available include a variety of colours in shade cloth, blockout screens for complete privacy, mesh or an industrial strength synthetic material that provides a completely clear view.

#### Features:

**ZIPSCREEN OUTDOOR BLINDS HAVE A 5 YEAR WARRANTY, AND COME FULLY INSTALLED BY OUR QUALIFIED TRADESPEOPLE** 

CHANNEL GUIDED, LOCKING THE **FABRIC INTO THE SIDE CHANNEL** 

**FABRIC WON'T BILLOW OR FLAP IN THE BREEZE** 