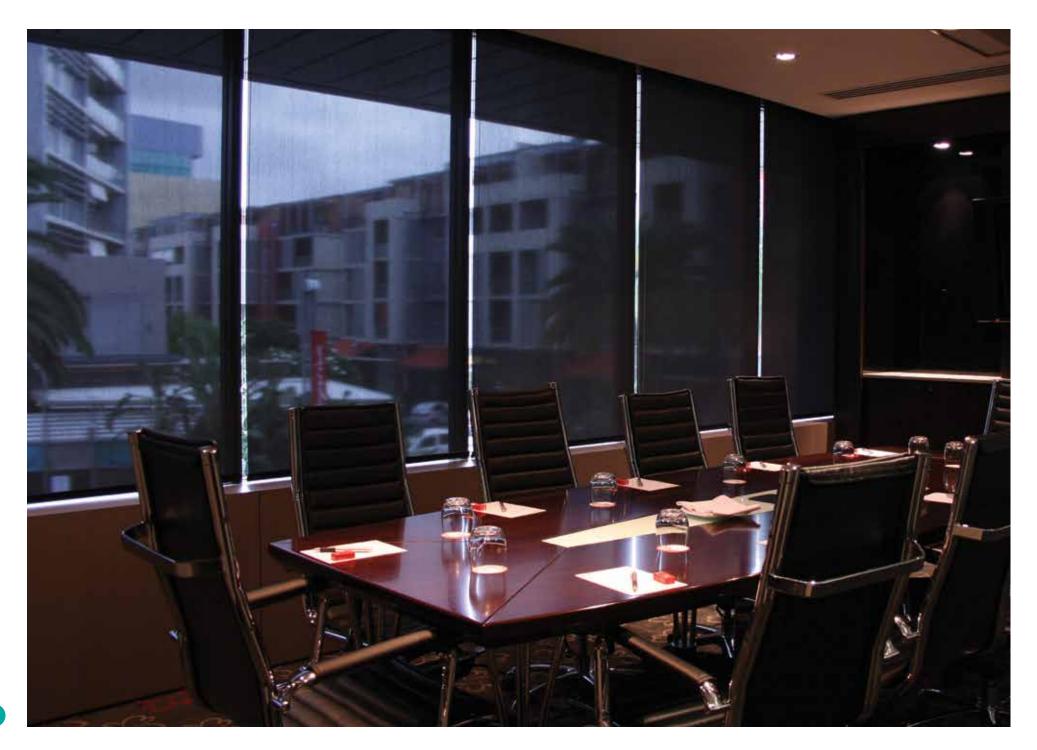

#### Roller Blinds.

Roller Blinds are a highly effective and contemporary solution to keeping out light, insulating a room and providing privacy for your home or office. These blinds may appear to be simple and practical, but are high on elegance and style.

All of our roller blinds come standard with a discreet light-weight chain operation or can be fully automated, offering you an added touch of luxury and ease of use.

**ROLLER BLINDS ARE AVAILABLE IN A VAST RANGE OF PLAIN AND** PATTERNED FABRIC OPTIONS TO MAKE THE RIGHT STATEMENT WITH YOUR DECOR, AND COME WITH THREE DIFFERENT OPACITY LEVELS, TO ACHIEVE THE RIGHT LEVEL OF PRIVACY AND CLIMATE PROTECTION FOR YOUR LIVING AREA: