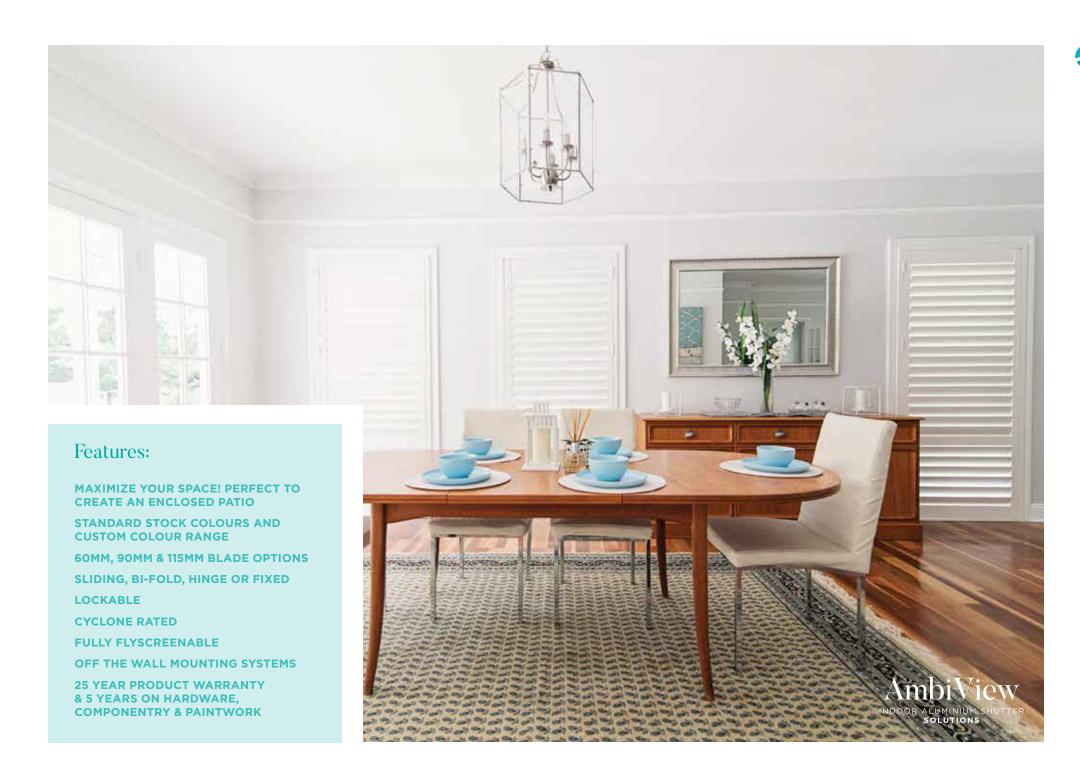

#### Features:

INDEPENDENTLY TESTED TO ENSURE THEY DON'T EMIT VOCS (VOLATILE ORGANIC COMPOUNDS)

QUALITY POLYMER EXTRUSION WITH AN ALUMINUM BLADE CORE, TO ENSURE NO DIPPING

AMBILUXE IS AVAILABLE IN A RANGE OF 13 COLOURS

**BLADE WIDTHS OF 63MM, 89MM AND 114MM** 

**MAXIMUM PANEL WIDTH OF 800MM** 

CENTRE TILT ROD, OFFSET TILT ROD AND CLEARVIEW OPTIONS

**BI-FOLD, SLIDING AND HINGED OPTIONS AVAILABLE** 