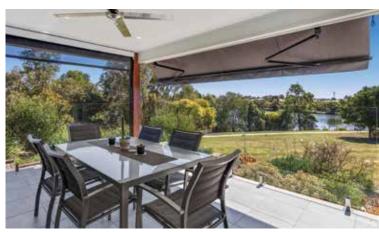

### Traditional Window Awnings.

Traditional awnings typically roll down over windows, cutting down heat by up to 65%. Most traditional awnings project off the window to allow air flow and are very cost effective and reliable. They are wind resistant and enhance the aesthetic of external windows.

For any window situation, traditional awnings offer you a 5 year warranty, and come fully installed by our qualified tradespeople. The pivot arm and roller shutters can be fully motorised, offering additional functionality to your home.

**Auto Roll Up** - Fabric window awning stops at any height. Manually pull up and down. Retracts into header case.

**Pivot Arm** - Fully retractable awnings, with pivoting extended side arms to allow shade with airflow, outward opening windows and views.