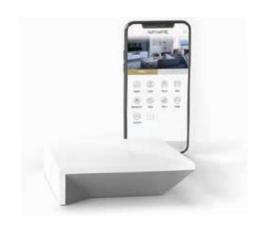

#### Motorised Blinds.

Life is hectic, but motorised blinds, roller shutters and awnings can make your life a breeze.

Motorised blinds, roller shutters and awnings are a superb choice for large windows, high-up or hard to reach windows. They offer you complete ease and convenience, allowing you full control on the adjustments of airflow, sunlight and heat at the touch of a button and nowadays, believe it or not, even by voice activation. Combined with smart sensors, they will even intuitively operate your blinds, shutter or awnings as the weather dictates!

We are proud dealers of Automate™ - a division of Rollease Acmeda that combines cutting-edge technology with exceptional design. The Automate suite includes motors, controllers, sensors and smart home integration to create a variety of internal and external motorised shade solutions for a luxurious and effortless experience.

In particular, Automate's Pulse 2 technology needs to be seen to be believed. There's native sunset and sunrise technology where shades will raise or lower based on location to allow precise and automatic shade control. The Pulse 2's built-in Wi-Fi quickly connects to the home's network allowing voice-activated shade control via Google Assistant, Amazon Alexa and now Apple Homekit with Siri.

There's even an Automate Pulse 2 App that enables sophisticated shade control straight from any iOS or Android smart phone or tablet. Utilise the Automate Pulse 2 App to group shades by room or scene, establish custom schedules and set timers for convenient and efficient shade control. This technology truly is nothing short of incredible.