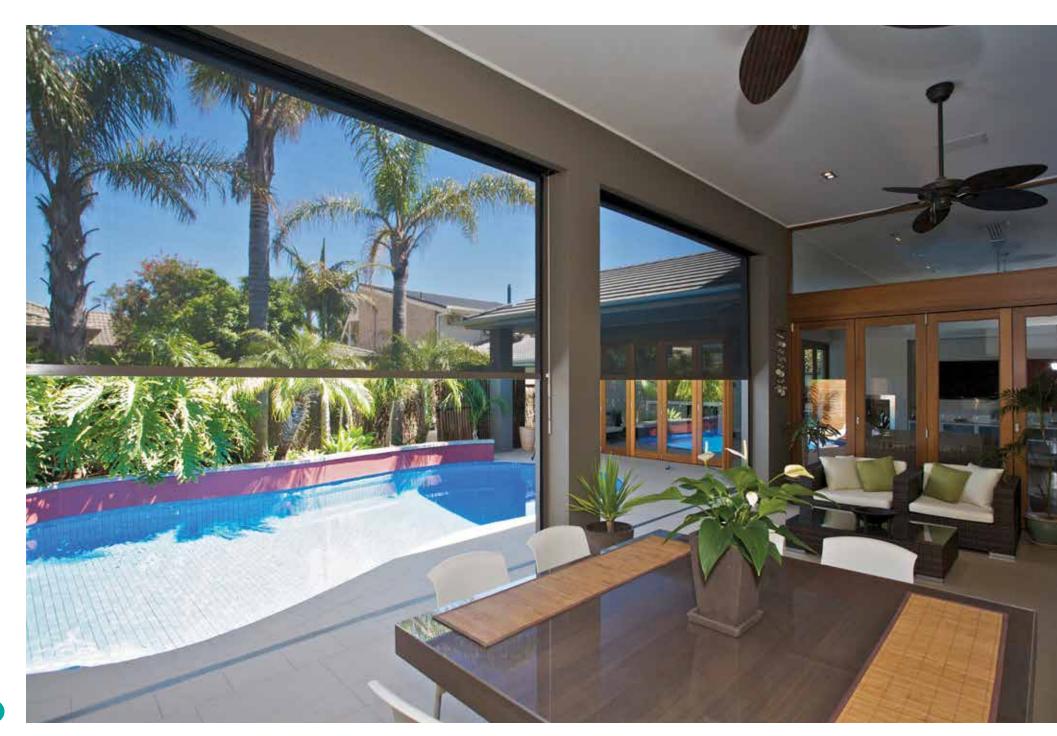

# Gliding Lockable Blinds.

Zipscreen outdoor blinds create a seamless connection between the indoors and outdoors. Keep out the insects and the elements by fully enclosing your outdoor entertaining areas, ensuring privacy, comfort and useability all year round.

These outdoor blinds allow you to take full advantage of your view, they are modern and can be fully motorised, while having your space fully secured from bugs with lockable side channels.

Fabrics available include a variety of colours in shade cloth, blockout screens for complete privacy, mesh or an industrial strength synthetic material that provides a completely clear view.

#### Features:

**ZIPSCREEN OUTDOOR BLINDS HAVE A 5 YEAR WARRANTY, AND COME FULLY INSTALLED BY OUR QUALIFIED TRADESPEOPLE** 

CHANNEL GUIDED, LOCKING THE **FABRIC INTO THE SIDE CHANNEL** 

**FABRIC WON'T BILLOW OR FLAP IN THE BREEZE** 

**FABRIC STAYS TAUGHT AND WON'T PULL OUT** 

**INSECT AND BUG PROOF** 

**AESTHETICALLY APPEALING** 

**GREAT FOR DECKS, PATIOS AND BALCONIES** 