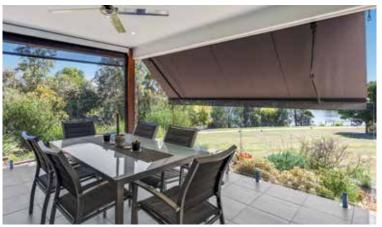

### Traditional Window Awnings.

Traditional awnings typically roll down over windows, cutting down heat by up to 65%. Most traditional awnings project off the window to allow air flow and are very cost effective and reliable. They are wind resistant and enhance the aesthetic of external windows.

For any window situation, traditional awnings offer you a 5 year warranty, and come fully installed by our qualified tradespeople. The pivot arm and roller shutters can be fully motorised, offering additional functionality to your home.

**Auto Roll Up** - Fabric window awning stops at any height. Manually pull up and down. Retracts into header case.

**Pivot Arm** - Fully retractable awnings, with pivoting extended side arms to allow shade with airflow, outward opening windows and views.