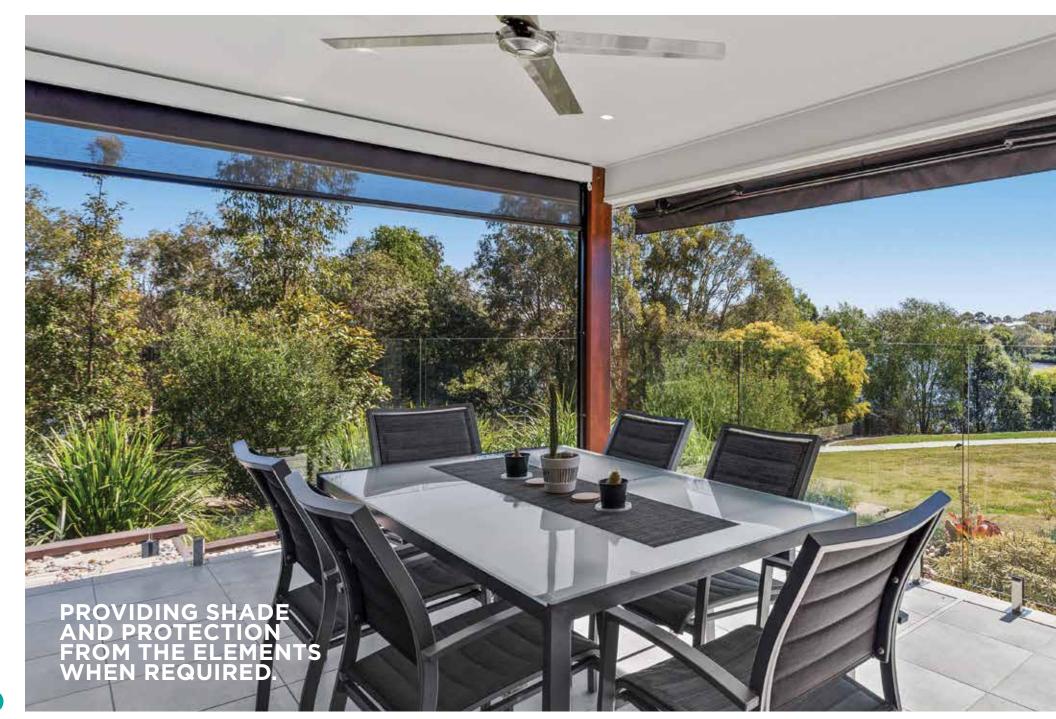

# Folding Arm Awnings.

Folding arm awnings provide shade and protection across a large outdoor area. When not in use, the awning can retract back into the roller and out of the way.

All folding arm awnings come with a 5 year warranty, come fully installed by our qualified tradespeople and can be fully motorised.

Perfect for outdoor use in pool areas, entertaining, alfresco and patio areas.

#### **Features:**

RETRACTABLE FABRIC ROOF SYSTEM

LARGE RANGE OF ACRYLIC FABRICS AVAILABLE IN PLAIN AND MODERN PATTERNS

**BLOCKS OUT THE SUN WHEN NEEDED** 

**FULLY RETRACTS WHEN NOT REQUIRED** 

**UP TO 6.5 METRES WIDE X 4 METRE PROJECTIONS** 