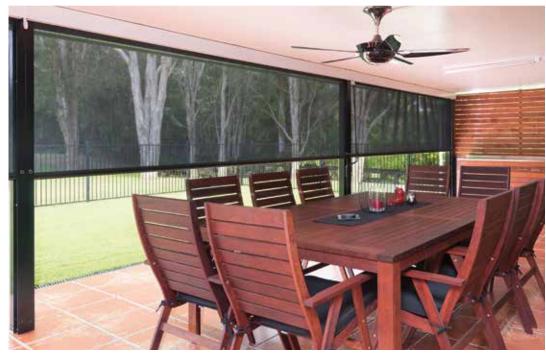

# Folding Arm Awnings.

Folding arm awnings provide shade and protection across a large outdoor area. When not in use, the awning can retract back into the roller and out of the way.

All folding arm awnings come with a 5 year warranty, come fully installed by our qualified tradespeople and can be fully motorised.

Perfect for outdoor use in pool areas, entertaining, alfresco and patio areas.

#### **Features:**

RETRACTABLE FABRIC ROOF SYSTEM

LARGE RANGE OF ACRYLIC FABRICS AVAILABLE IN PLAIN AND MODERN PATTERNS

**BLOCKS OUT THE SUN WHEN NEEDED** 

**FULLY RETRACTS WHEN NOT REQUIRED** 

**UP TO 6.5 METRES WIDE X 4 METRE PROJECTIONS** 