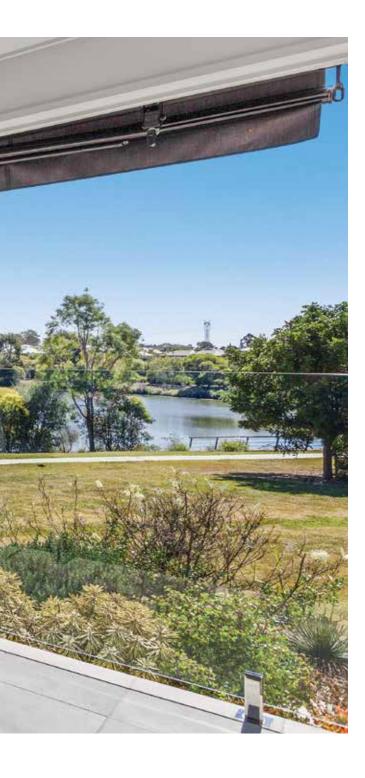

# Folding Arm Awnings.

Folding arm awnings provide shade and protection across a large outdoor area. When not in use, the awning can retract back into the roller and out of the way.

All folding arm awnings come with a 5 year warranty, come fully installed by our qualified tradespeople and can be fully motorised.

Perfect for outdoor use in pool areas, entertaining, alfresco and patio areas.

#### **Features:**

RETRACTABLE FABRIC ROOF SYSTEM

LARGE RANGE OF ACRYLIC FABRICS AVAILABLE IN PLAIN AND MODERN PATTERNS

**BLOCKS OUT THE SUN WHEN NEEDED** 

**FULLY RETRACTS WHEN NOT REQUIRED** 

**UP TO 6.5 METRES WIDE X 4 METRE PROJECTIONS** 