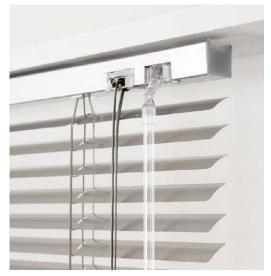

## **Technical**

- · Operation: Cord with wand
- Slat Size: 25mm & 50mm (limited colour range as noted below #)
- Slat Material: Extruded Aluminium Alloy
- Thickness: 25mm Venetians at 0.21mm
- Paint: Electrostatic powder coated and baked enamel
- Headrail: 25mm x 25mm
- · Venetian Wand: Clear Hollow PVC
- · Cords: Coordinated as close as possible to slat colour
- · Hold Down Clips: Are available on request
- 5 year Component Warranty