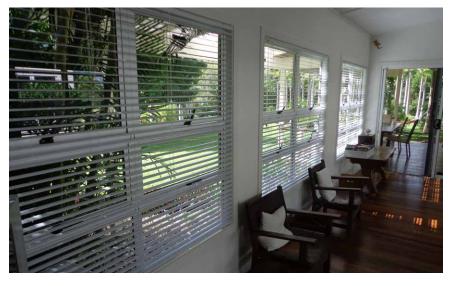

## 25mm & 50mm Aluminium Venetian Blind

Our Venetian-Aluminium allows excellent control of light. ventilation and privacy. With a baked enamel finish and flexibility to help to prevent damage, the Venetian-Aluminium has strength and durability while being easy to operate and elegant in

With our quality aluminium slats at 0.21mm thickness they are more than 20% thicker than the industry standard and offered at a very affordable price point.