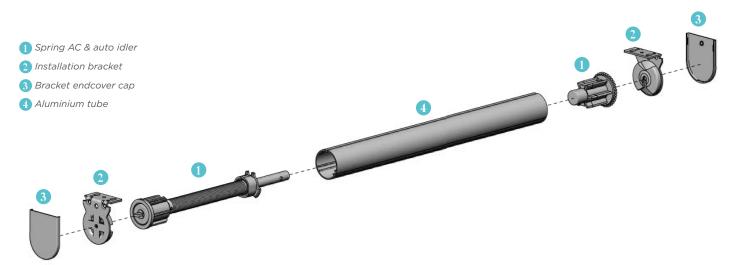

#### Technical

- Child Safe no chains
- Base Rail is only available as fabric wrapped
- High quality plastic & metal
- Quiet operation
- Colour matched brackets & end cover caps
- Easy Lock Idle End for simple installation
- 5 year Component Warranty