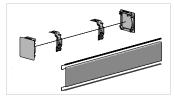

### **Additional Options**

Valance System FRS80 or FRS100

Simple headbox concealing blind componentry. FRS80: 80mm x 80mm FRS100: 100mm x 100mm

Round Cassette Box 70mm deep x 70mm high

Internal Wire Guide Best used to control sideways movement of blinds.