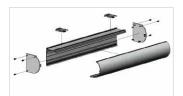

### **Additional Options**

Valance System FRS80 or FRS100

Simple headbox concealing blind componentry. FRS80: 80mm x 80mm FRS100: 100mm x 100mm

Round Cassette Box 70mm deep x 70mm high

Internal Wire Guide Best used to control sideways movement of blinds.