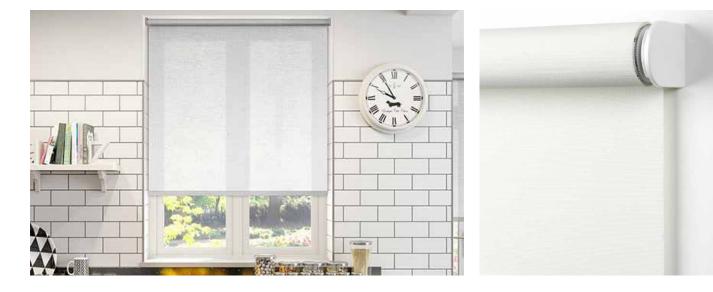

# Roller-Spring Spring Roller Blind

A classic roller blind with a streamlined look. Our Stop Springs provide a smooth and quiet operation with positional bearings used to ensure a stopping function, whilst the NO Stop Springs are designed without bearings to provide a constant pretensioned manual operation.

## Roller-Spring Spring Roller Blind