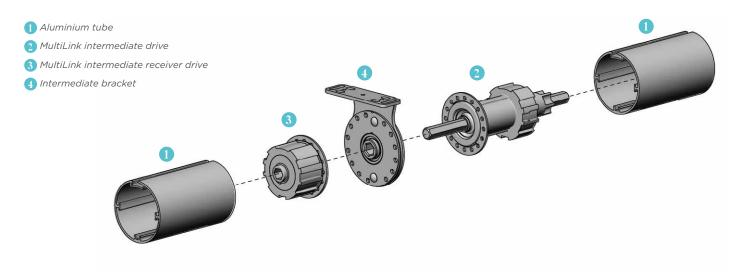

# Multilinked Roller Blind

The Ambience Roller-Multilinked system, using the Acmeda S60 system, is designed to allow for multiple blinds to be controlled using a single motor or chain control operation. Suitable for large roller blinds it provides a solution to linking blinds within

the Acmeda Uni System range.

Maximum width requirements can be achieved with minimal gap disturbances.

#### Technical

- Minimal light gaps
- A 25mm light gap between each Roller-Multilinked Intermediate Bracket
- Bay windows with corner details can be accommodated using the Uni-Link S60
- Reduces the number of controls needed to operate the blinds
- 5 year Component Warranty