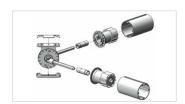

# Multilinked Roller Blind

The Ambience Roller-Multilinked system, using the Acmeda S60 system, is designed to allow for multiple blinds to be controlled using a single motor or chain control operation. Suitable for large roller blinds it provides a solution to linking blinds within

the Acmeda Uni System range.

Maximum width requirements can be achieved with minimal gap disturbances.