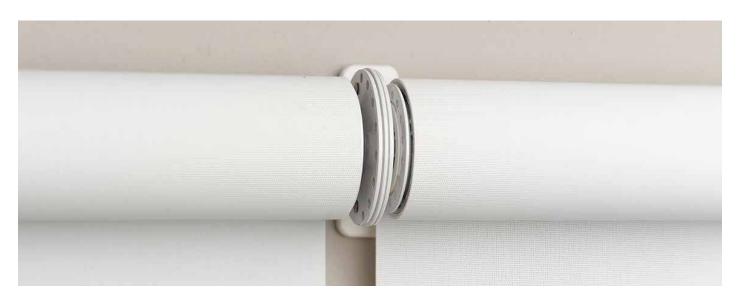

# Multilinked Roller Blind

The Ambience Roller-Multilinked system, using the Acmeda S60 system, is designed to allow for multiple blinds to be controlled using a single motor or chain control operation. Suitable for large roller blinds it provides a solution to linking blinds within

the Acmeda Uni System range.

Maximum width requirements can be achieved with minimal gap disturbances.

#### Technical

- Minimal light gaps
- A 25mm light gap between each Roller-Multilinked Intermediate Bracket
- Bay windows with corner details can be accommodated using the Uni-Link S60
- Reduces the number of controls needed to operate the blinds
- 5 year Component Warranty