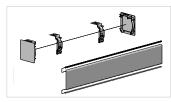

#### **System Options**

**Combo Square Brackets** 

Dual brackets for day/night blinds. L/H & R/H control: 100mm x 115mm projection Same side control: 100mm x 122mm projection

**Paradign Remotes** 

Automate Pulse Hub & Smart Phone App