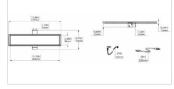

# Combo Slim Bracket

Combining a light filtering blind with a blockout fabric. 148mm high x 85mm projection

## **Add-On Options**

Valance System FRS100

Simple headbox concealing blind componentry. 100mm x 100mm

Internal Wire Guide

Best used to control sideways movement of blinds.

CF90

Available as round or square option.

92mm deep x 93mm high

Pelmet 95

Headbox to suit contemporary style.

85mm deep x 95mm high

Easy-Link

Allows up to 3 blinds to be controlled by 1 chain.