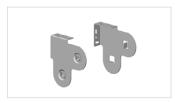

#### **System Options**

**Combo Square Brackets** 

Dual brackets for day/night blinds. L/H & R/H control: 100mm x 115mm projection Same side control: 100mm x 122mm projection

**Paradign Remotes** 

Automate Pulse Hub & Smart Phone App