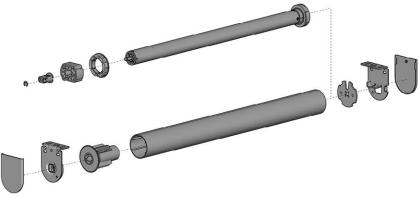

### **Technical**

- Slimline and compact roller blind system
- · Quiet operation
- Child safe no chains or cords
- No electrical wiring required by an electrician
- Easy limit setting and programming
- Internal rechargeable, using a USB Lithium-Ion battery
- Selectable RPM offers 3 speed level settings.
- Optional solar powered charger
- Single & Fifteen channel remotes are available
- Compatible with Google Assistant, Amazon Alexa and Apple HomeKit
- Suitable to operate RollerBlind-Linked blinds
- 5 year Component Warranty (including battery)