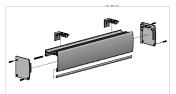

### **Technical**

- Slimline and compact roller blind system
- · Quiet operation
- Child safe no chains or cords
- No electrical wiring required by an electrician
- Easy limit setting and programming
- Internal rechargeable, using a USB Lithium-Ion battery
- Selectable RPM offers 3 speed level settings.
- Optional solar powered charger
- Single & Fifteen channel remotes are available
- Compatible with Google Assistant, Amazon Alexa and Apple HomeKit
- Suitable to operate RollerBlind-Linked blinds
- 5 year Component Warranty (including battery)

#### **System Options**

**Combo Square Brackets** 

Dual brackets for day/night blinds. L/H & R/H control: 100mm x 115mm projection Same side control: 100mm x 122mm projection

**Paradign Remotes** 

Automate Pulse Hub & Smart Phone App

## **Add-On Options**

Valance System FRS100

Simple headbox concealing blind componentry. 100mm x 100mm

Internal Wire Guide

Best used to control sideways movement of blinds.

CF90

Available as round or square option.