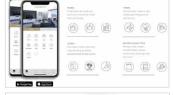

The Automate™ Pulse 2 connects to home networks to unlock the luxury of automated shade control. Experience customisation with scene and timer options as well as voice control via Google Assistant, Amazon Alexa and Apple HomeKit.

#### **System Options**

**Combo Square Brackets** 

Dual brackets for day/night blinds. L/H & R/H control: 100mm x 115mm projection Same side control: 100mm x 122mm projection

**Paradign Remotes** 

Automate Pulse Hub & Smart Phone App

Smart Phone shade control.

Solar Panel

310mm wide x 58mm deep with bracket fitted at centre 30mm wide x 116mm