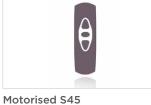

be controlled using a single motor or chain control operation. Achieving minimal gaps between each blind,

the Roller-EasyLink system provides the perfect addition when linking blinds.



#### **Technical**

#### • Minimal light gaps

- Minimal 17mm light gap between each Roller-Easy Linked Bearing Bracket
- Bay windows with corner details can be accommodated using the Uni-Joiner (5)
- Reduces the number of controls needed to operate the blinds
- Up to 3 blinds can be linked; dependent on fabrics weight, thickness and control system used to operate the blinds, to a max. of 9m in width x 3m in drop
- 5 year Component Warranty

BLINDS • SHUTTERS • AWNINGS



## **Roller-EasyLink** Easy Link Roller Blind

#### **Bracket Colour Range**

269









050

### 069

#### **Control Options**







Crank Gear S45 complete with Crank Arm Fixing Support

#### **Additional Options**



**Combo Square Bracket** Combining a light filtering blind with a blockout fabric. L/H & R/H control: 100mm x 115mm projection Same side control: 100mm x 122mm projection



Combo Slim Bracket Combining a light filtering blind with a blockout fabric. 148mm high x 85mm projection