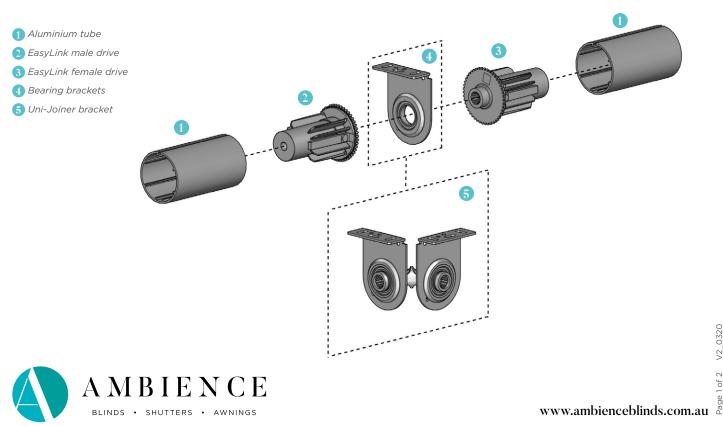

#### • Minimal light gaps

- Minimal 17mm light gap between each Roller-Easy Linked Bearing Bracket
- Bay windows with corner details can be accommodated using the Uni-Joiner (5)
- Reduces the number of controls needed to operate the blinds
- Up to 3 blinds can be linked; dependent on fabrics weight, thickness and control system used to operate the blinds, to a max. of 9m in width x 3m in drop
- 5 year Component Warranty