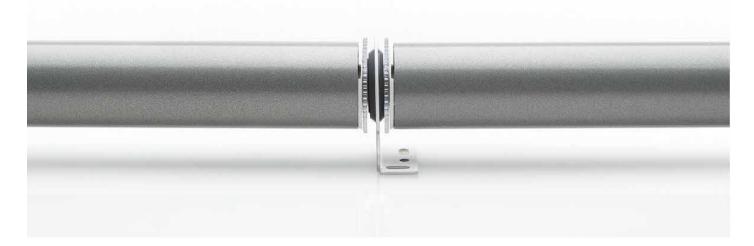

# **Roller-EasyLink** Easy Link Roller Blind

The Ambience Roller-EasyLink system was designed to allow for multiple blinds to be controlled using a single motor or chain control operation. Achieving minimal gaps between each blind,

the Roller-EasyLink system provides the perfect addition when linking blinds.

#### • Minimal light gaps

- Minimal 17mm light gap between each Roller-Easy Linked Bearing Bracket
- Bay windows with corner details can be accommodated using the Uni-Joiner (5)
- Reduces the number of controls needed to operate the blinds
- Up to 3 blinds can be linked; dependent on fabrics weight, thickness and control system used to operate the blinds, to a max. of 9m in width x 3m in drop
- 5 year Component Warranty