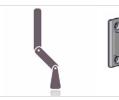

to be controlled using a single motor or chain control operation. Achieving minimal gaps between each blind,

the Roller-EasyLink system provides the perfect addition when linking blinds.



#### **Technical**

#### • Minimal light gaps

- Minimal 17mm light gap between each Roller-Easy Linked Bearing Bracket
- Bay windows with corner details can be accommodated using the Uni-Joiner (5)
- Reduces the number of controls needed to operate the blinds
- Up to 3 blinds can be linked; dependent on fabrics weight, thickness and control system used to operate the blinds, to a max. of 9m in width x 3m in drop
- 5 year Component Warranty

BLINDS • SHUTTERS • AWNINGS



## **Roller-EasyLink** Easy Link Roller Blind

#### **Bracket Colour Range**

269









050

### 069

#### **Control Options**







Crank Gear S45 complete with Crank Arm Fixing Support

#### **Additional Options**



**Combo Square Bracket** Combining a light filtering blind with a blockout fabric. L/H & R/H control: 100mm x 115mm projection Same side control: 100mm x 122mm projection



Combo Slim Bracket Combining a light filtering blind with a blockout fabric. 148mm high x 85mm projection