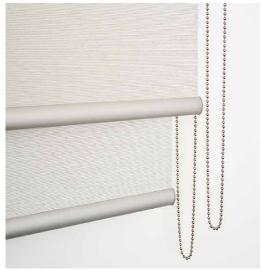

#### Combo Slim Profile

- Bracket dimensions: 148mm high x 85mm projection
- a1 Top Back same side control, both blinds need to be standard roll
- 100 Top Front same side control, front blind needs to be reverse roll, back blind needs to be standard roll. By reverse rolling the top blind over the top of the bottom blind it creates a pleasing pelmet effect.
- · For greater sun control and privacy, it is recommended to place the room darkening fabric closest to the window and the transparent or light filtering into the room
- Range of colours are available