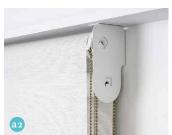

#### Combo Slim Profile

- Bracket dimensions: 148mm high x 85mm projection
- a1 Top Back same side control, both blinds need to be standard roll
- 100 Top Front same side control, front blind needs to be reverse roll, back blind needs to be standard roll. By reverse rolling the top blind over the top of the bottom blind it creates a pleasing pelmet effect.
- · For greater sun control and privacy, it is recommended to place the room darkening fabric closest to the window and the transparent or light filtering into the room
- Range of colours are available