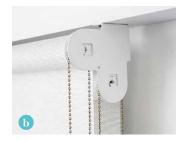

## Combo Square Profile

- Bracket dimensions: **b** Same Side chain control: 100mm x 122mm projection Opposite Side chain control: 100mm x 115mm projection
  - » Front Blind must be right control
  - » Back Blind must be left control