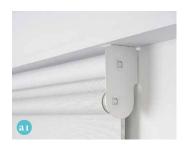

#### Combo Slim Profile

- Bracket dimensions: 148mm high x 85mm projection
- a1 Top Back same side control, both blinds need to be standard roll
- 100 Top Front same side control, front blind needs to be reverse roll, back blind needs to be standard roll. By reverse rolling the top blind over the top of the bottom blind it creates a pleasing pelmet effect.
- · For greater sun control and privacy, it is recommended to place the room darkening fabric closest to the window and the transparent or light filtering into the room
- Range of colours are available