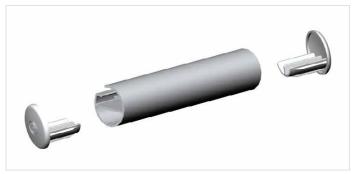

ol Roller Blind

The Roller-Chain is a result of more than 20 years of industry experience, bringing together form and function working seamlessly to quietly enrich your surroundings.

The Roller-Chain is your point of entry roller blind, giving you a roller blind with smooth clean lines and a great range of

fabric options and complete with 5 year component warranty. If you choose to hide the Roller-Chain's componentry, we have cassette options to meet your decor's needs, along with a wide range of other system options and add-on features to consider.







### Colour Range - Installation bracket 2 and Bracket cover cap 3





## **Roller-Chain**

### Chain Control Roller Blind

#### Standard D30 Silent Flat Base Rail

14mm x 31mm



#### **Round Base Rail (on request)**

22mm diameter



#### Colour Range - Base Rail



Pure White Bone 069 280



Sandstone 269



Barley 283



Anodised 020



Dune 428



Bronze Pearl 283



Black 050

#### **System Options**



Combo Square Bracket

Combining a light filtering blind with a blockout fabric. L/H & R/H control: 100mm x 115mm projection Same side control: 100mm x 122mm projection



Combo Slim Bracket

Combining a light filtering blind with a blockout fabric. 148mm high x 85mm projection



Heavy Duty Flat Base Rail

Only available in the following colours: Anodised, Black, Snow White, Birch White. 41mm x 15mm



Easy-Link

Allows up to 3 blinds to be controlled by 1 chain.

#### **Design Options**



Valance System FRS100

Simple headbox concealing blind componentry. 100mm x 100mm



Pelmet 95

Headbox to suit contemporary