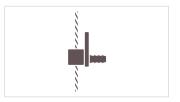

arl 283



Black 050

#### **System Options**



Combo Square Bracket

Combining a light filtering blind with a blockout fabric. L/H & R/H control: 100mm x 115mm projection Same side control: 100mm x 122mm projection



Combo Slim Bracket

Combining a light filtering blind with a blockout fabric. 148mm high x 85mm projection



Heavy Duty Flat Base Rail

Only available in the following colours: Anodised, Black, Snow White, Birch White. 41mm x 15mm



Easy-Link

Allows up to 3 blinds to be controlled by 1 chain.

#### **Design Options**



Valance System FRS100

Simple headbox concealing blind componentry. 100mm x 100mm



Pelmet 95

Headbox to suit contemporary style.

85mm deep x 95mm high



Headbox 100

Fully enclosing the blind componentry to give greater light control. 100mm x 100mm



Internal Wire Guide

Best used to control sideways movement of blinds.