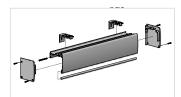

#### **System Options**

Combo Square Bracket

Combining a light filtering blind with a blockout fabric. L/H & R/H control: 100mm x 115mm projection Same side control: 100mm x 122mm projection

Combo Slim Bracket

Combining a light filtering blind with a blockout fabric. 148mm high x 85mm projection

Heavy Duty Flat Base Rail

Only available in the following colours: Anodised, Black, Snow White, Birch White. 41mm x 15mm