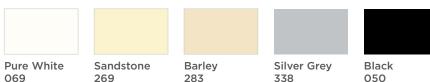

# Roller-Chain

# Chain Control Roller Blind

The Roller-Chain is a result of more than 20 years of industry experience, bringing together form and function working seamlessly to quietly enrich your surroundings.

The Roller-Chain is your point of entry roller blind, giving you a roller blind with smooth clean lines and a great range of

fabric options and complete with 5 year component warranty. If you choose to hide the Roller-Chain's componentry, we have cassette options to meet your decor's needs, along with a wide range of other system options and add-on features to consider.







### Colour Range - Installation bracket 2 and Bracket cover cap 3





## **Roller-Chain**

### Chain Control Roller Blind

#### Standard D30 Silent Flat Base Rail

14mm x 31mm



#### **Round Base Rail (on request)**

22mm diameter



#### Colour Range - Base Rail



Pure White Bone 069 280



Sandstone 269



Barley 283



Anodised 020



Dune 428



Bronze Pearl 283



Black 050

#### **System Options**



Combo Square Bracket

Combining a light filtering blind with a blockout fabric. L/H & R/H control: 100mm x 115mm projection Same side control: 100mm x 122mm projection



Combo Slim Bracket

Combining a light filtering blind with a blockout fabric. 148mm high x 85mm projection



Heavy Duty Flat Base Rail

Only available in the following colours: Anodised, Black, Snow White, Birch White. 41mm x 15mm



Easy-Link

Allows up to 3 blinds to be controlle