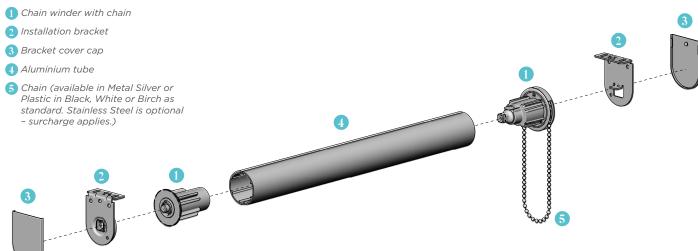

# Roller-Chain

# Chain Control Roller Blind

The Roller-Chain is a result of more than 20 years of industry experience, bringing together form and function working seamlessly to quietly enrich your surroundings.

The Roller-Chain is your point of entry roller blind, giving you a roller blind with smooth clean lines and a great range of

fabric options and complete with 5 year component warranty. If you choose to hide the Roller-Chain's componentry, we have cassette options to meet your decor's needs, along with a wide range of other system options and add-on features to consider.







### Colour Range - Installation bracket 2 and Bracket cover cap 3





## **Roller-Chain**

### Chain Control Roller Blind

#### Standard D30 Silent Flat Base Rail

14mm x 31mm



#### **Round Base Rail (on request)**

22mm diameter



#### Colour Range - Base Rail



Pure White Bone 069 280



Sandstone 269



Barley 283



Anodised 020



Dune 428



Bronze Pearl 283



Black 050

#### **System Options**



Combo Square Bracket

Combining a light filtering blind with a blockout fabric. L/H & R/H control: 100mm x 115mm projection Same side control: 100mm x 122mm projection



Combo Slim Bracket

Combining a light filtering blind with a blockout fabric. 148mm high x 85mm projection



Heavy Duty Flat Base Rail

Only available in the following colours: Anodised, Black, Snow White, Birch W