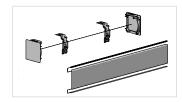

ol Roller Blind

#### Standard D30 Silent Flat Base Rail

14mm x 31mm



#### **Round Base Rail (on request)**

22mm diameter



#### Colour Range - Base Rail



Pure White Bone 069 280



Sandstone 269



Barley 283



Anodised 020



Dune 428



Bronze Pearl 283



Black 050

#### **System Options**



Combo Square Bracket

Combining a light filtering blind with a blockout fabric. L/H & R/H control: 100mm x 115mm projection Same side control: 100mm x 122mm projection



Combo Slim Bracket

Combining a light filtering blind with a blockout fabric. 148mm high x 85mm projection



Heavy Duty Flat Base Rail

Only available in the following colours: Anodised, Black, Snow White, Birch White. 41mm x 15mm



Easy-Link

Allows up to 3 blinds to be controlled by 1 chain.

#### **Design Options**



Valance System FRS100

Simple headbox concealing blind componentry. 100mm x 100mm



Pelmet 95

Headbox to suit contemporary style.

85mm deep x 95mm high



Headbox 100

Fully enclosing the blind componentry to give greater light control. 100mm x 100mm



Internal Wire Guide

Best used to control sideways movement of blinds.