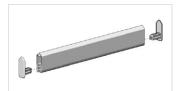

#### Standard D30 Silent Flat Base Rail

14mm x 31mm

#### **Round Base Rail (on request)**

22mm diameter