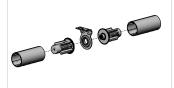

- Installation bracket 2 and Bracket cover cap 3





## **Roller-Chain**

### Chain Control Roller Blind

#### Standard D30 Silent Flat Base Rail

14mm x 31mm



#### **Round Base Rail (on request)**

22mm diameter



#### Colour Range - Base Rail



Pure White Bone 069 280



Sandstone 269



Barley 283



Anodised 020



Dune 428



Bronze Pearl 283



Black 050

#### **System Options**



Combo Square Bracket

Combining a light filtering blind with a blockout fabric. L/H & R/H control: 100mm x 115mm projection Same side control: 100mm x 122mm projection



Combo Slim Bracket

Combining a light filtering blind with a blockout fabric. 148mm high x 85mm projection



Heavy Duty Flat Base Rail

Only available in the following colours: Anodised, Black, Snow White, Birch White. 41mm x 15mm



Easy-Link

Allows up to 3 blinds to be controlled by 1 chain.

#### **Design Options**



Valance System FRS100

Simple headbox concealing blind componentry. 100mm x 100mm



Pelmet 95

Headbox to suit contemporary style.

85mm deep x 95mm high



Headbox 100

Fully enclosing the blind componentry to give greater light control. 100mm x 100mm



Internal Wire Guide

Best used to control sideways movement of blinds.