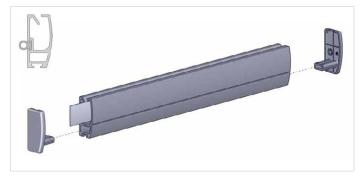

# Roller-Chain

# Chain Control Roller Blind

The Roller-Chain is a result of more than 20 years of industry experience, bringing together form and function working seamlessly to quietly enrich your surroundings.

The Roller-Chain is your point of entry roller blind, giving you a roller blind with smooth clean lines and a great range of

fabric options and complete with 5 year component warranty. If you choose to hide the Roller-Chain's componentry, we have cassette options to meet your decor's needs, along with a wide range of other system options and add-on features to consider.







### Colour Range - Installation bracket 2 and Bracket cover cap 3





## **Roller-Chain**

### Chain Control Roller Blind

#### Standard D30 Silent Flat Base Rail

14mm x 31mm



#### **Round Base Rail (on request)**

22mm diameter



#### Colour Range - Base Rail



Pure White Bone 069 280



Sandstone 269



Barley 283



Anodised 020



Dune 428



Bronze Pearl 283



Black 050

#### **System Options**



Combo Square Bracket

Combining a light filtering blind with a blockout fabric. L/H & R/H control: 100mm x 115mm projection Same side control: 100mm x 122mm projection



Combo Slim Bracket

Combining a light filtering blind with a blockout fabric. 148mm high x 85mm projection



Heavy Duty Flat Base Rail

Only available in the following colours: Anodised, Black, Snow White, Birch White. 41mm x 15mm



Easy-Link

Allows up to 3 blinds to be controlled by 1 chain.

#### **Design Options**



Valance System FRS100

Simple headbox concealing blind componentry. 1