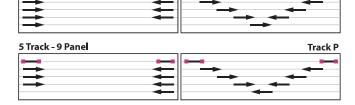

Ability to achieve centre or one way opening. See attached panel directions guide

- Bracket Material: Powder coated fixing brackets in durable spring steel compound
- · Top Rail: Oval only
- Base Rail: Oval as standard
- Control: Choice of cord or wand operation
- Headbox: Optional extra of a smart pelmet headbox FRS100 to conceal the track
   Available only in Silver Grey, Pure White, Black and Sandstone
- 5 year Component Warranty

### **Panel Directions Guide**

5 Track - 9 Panel

Track O