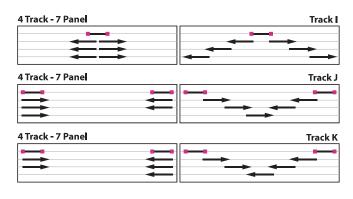

Ability to achieve centre or one way opening. See attached panel directions guide

- Bracket Material: Powder coated fixing brackets in durable spring steel compound
- · Top Rail: Oval only
- Base Rail: Oval as standard
- Control: Choice of cord or wand operation
- Headbox: Optional extra of a smart pelmet headbox FRS100 to conceal the track
   Available only in Silver Grey, Pure White, Black and Sandstone
- 5 year Component Warranty

### **Panel Directions Guide**

5 Track - 9 Panel

Track O