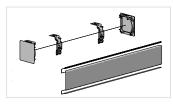

Ability to achieve centre or one way opening. See attached panel directions guide

- Bracket Material: Powder coated fixing brackets in durable spring steel compound
- · Top Rail: Oval only
- Base Rail: Oval as standard
- Control: Choice of cord or wand operation
- Headbox: Optional extra of a smart pelmet headbox FRS100 to conceal the track
   Available only in Silver Grey, Pure White, Black and Sandstone
- 5 year Component Warranty