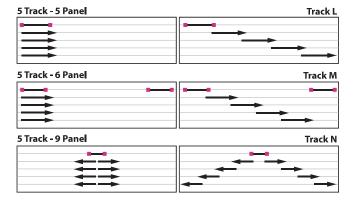

Ability to achieve centre or one way opening. See attached panel directions guide

- Bracket Material: Powder coated fixing brackets in durable spring steel compound
- · Top Rail: Oval only
- Base Rail: Oval as standard
- Control: Choice of cord or wand operation
- Headbox: Optional extra of a smart pelmet headbox FRS100 to conceal the track
   Available only in Silver Grey, Pure White, Black and Sandstone
- 5 year Component Warranty

### **Panel Directions Guide**

5 Track - 9 Panel

Track O