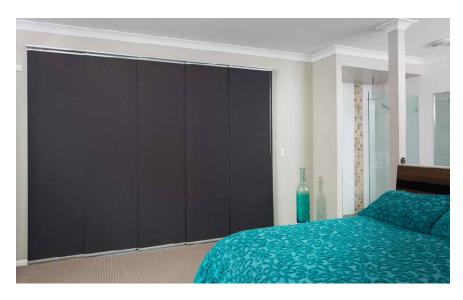

## Panel Glide Blinds

The Panel Glide panels move effortlessly through multiple tracking channels with the use of a smooth operating wand that eliminates the need for chains and safety devices and enhances the sleek elegance of this simplistic blind.

Panel opens at the left, right or centre, making it an ideal solution for sliding doors and large windows and the perfect

choice as an inexpensive room divider. When open, the panels stack neatly behind each other, sliding them closed creates a complete fabric display where the panels overlap to eliminate light gaps and can be used to control privacy and light filtration.