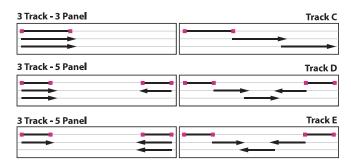

Ability to achieve centre or one way opening. See attached panel directions guide

- Bracket Material: Powder coated fixing brackets in durable spring steel compound
- · Top Rail: Oval only
- Base Rail: Oval as standard
- Control: Choice of cord or wand operation
- Headbox: Optional extra of a smart pelmet headbox FRS100 to conceal the track
   Available only in Silver Grey, Pure White, Black and Sandstone
- 5 year Component Warranty

### **Panel Directions Guide**

5 Track - 9 Panel

Track O