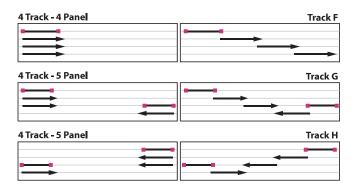

Ability to achieve centre or one way opening. See attached panel directions guide

- Bracket Material: Powder coated fixing brackets in durable spring steel compound
- · Top Rail: Oval only
- Base Rail: Oval as standard
- Control: Choice of cord or wand operation
- Headbox: Optional extra of a smart pelmet headbox FRS100 to conceal the track
   Available only in Silver Grey, Pure White, Black and Sandstone
- 5 year Component Warranty

### **Panel Directions Guide**

5 Track - 9 Panel

Track O