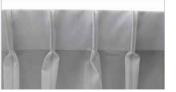

## Technical

 Range of fabrics: Sheer (translucent), Blockout (100% Blockout), Tripleweave (70%-95% room darkening) and Lining (Blockout with Silicone backing)

- Heading types: refer to images below
- Control Options: Manual Hand Drawn or Wand
  - Motorised
- Track options: 
  Square 20mm x 16mm or 
  Curved 24mm x 11mm
  Curtain and lining are combined using separate tracks
- Track colour: Black or White. Custom colours are not available
- 5 year Component Warranty

Wave Fold

**Track Types** 

Square

Double Pinch Pleat

Curved

**Triple Pinch Pleat** 

**Box Pleat**