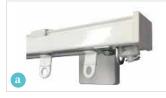

## Technical

 Range of fabrics: Sheer (translucent), Blockout (100% Blockout), Tripleweave (70%-95% room darkening) and Lining (Blockout with Silicone backing)

- Heading types: refer to images below
- Control Options: Manual Hand Drawn or Wand
  - Motorised
- Track options: 
  Square 20mm x 16mm or 
  Curved 24mm x 11mm
  Curtain and lining are combined using separate tracks
- Track colour: Black or White. Custom colours are not available
- 5 year Component Warranty

Wave Fold

**Track Types** 

Square

Double Pinch Pleat

Curved

**Triple Pinch Pleat** 

**Box Pleat**