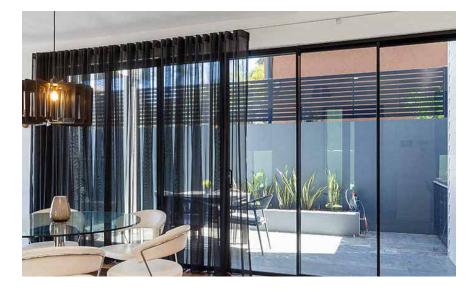

## Custom Made-To-Measure Curtains

Add the feel of luxury or a contemporary edge to your décor styling with the addition of curtains to your window treatment from our Trendz range. Our Trendz range offers a stunning selection of sheers for a sleek and stylish effect that will transform any room, as well as diffusing natural light and maintaining privacy. Layer a beautiful sheer over your roomdarkening blind for a truly sophisticated design.

Our extensive range of blockout and triple weave fabrics will not only block out light but also provide noise reduction and insulation properties. Pair sheers with blockout on double brackets for the ultimate in contemporary window furnishings.