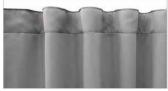

Wave Fold

**Track Types** 

Square

Double Pinch Pleat

Curved

**Triple Pinch Pleat** 

**Box Pleat**