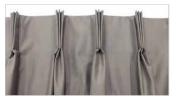

## Technical

 Range of fabrics: Sheer (translucent), Blockout (100% Blockout), Tripleweave (70%-95% room darkening) and Lining (Blockout with Silicone backing)

- Heading types: refer to images below
- Control Options: Manual Hand Drawn or Wand
  - Motorised
- Track options: 
  Square 20mm x 16mm or 
  Curved 24mm x 11mm
  Curtain and lining are combined using separate tracks
- Track colour: Black or White. Custom colours are not available
- 5 year Component Warranty

Wave Fold

**Track Types** 

Square

Double Pinch Pleat

Curved

**Triple Pinch Pleat** 

**Box Pleat**