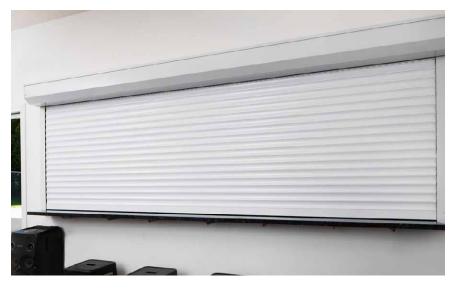

## AR405 Roller Shutters

The FlatSlat AR405 has been designed specifically to suit both the residential market as well as many commercial applications. The slat is roll formed to the highest of world standards using a German built roll forming machine which is the most advanced of its type in the world.

The flat profile is available in a wide range of colours, with profile lines on both sides offering an attractive finish from both the interior and exterior of the application.